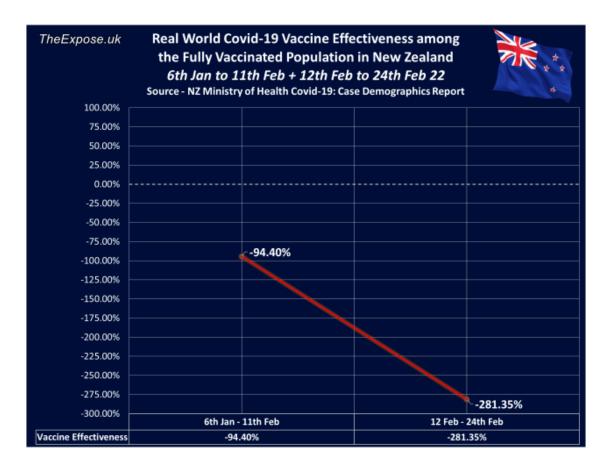

#### clicking here.

Unvaccinated case rate – Vaccinated case rate / Unvaccinated case rate = Vaccine Effectiveness

The following chart shows the real-world two-dose Covid-19 vaccine effectiveness between 6th Jan and 11th Feb, and between 12th Feb and 24th Feb 22 –

Between 6th Jan and 11th Feb, the real-world Covid-19 vaccine effectiveness proved to be minus-94.4%, but by the 24th Feb, the realworld vaccine effectiveness fell to minus-281.35%. This means the fully vaccinated are 3.8 times more likely to be infected with Covid-19 than the unvaccinated/one dose vaccinated population. This is what double vaccination has done to the people of New Zealand.