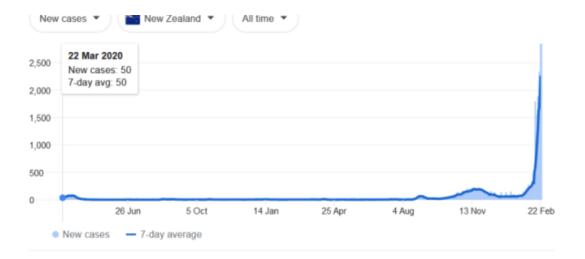

This is both irritating and extremely misleading when you consider New Zealand is currently experiencing its largest wave of Covid-19 to date.

2 of 8

But that isn't the only deception. On the 16th August 2021, the date the New Zealand Ministry of Health has chosen to provide a cumulative total, just 18.4% of the population of New Zealand were considered fully vaccinated.

According to Reuters, COVID-19 infections are increasing in New Zealand, with 20,632 new infections reported on average each day. That's 99% of the peak — the highest daily average reported on March 7. New